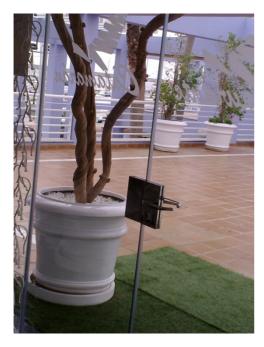

Allglass Todocristal ® can be use in small or big projects, for interior or exterior enclosing, and it can be adapted to any format, shape needed. Allglass Todocristal® is a tailor-made solution. Recommended maximum height is 3 mts. It can come in any RAL, ANODIZED or Wood-like color.

## MAIN USES:

Allglass Todocristal® is the best solution for homes and businesses. Gain more space using our frameless glazing system in your terrace, patio, porch, penthouses, villa, restaurant, café, hotel, business, office, etc. Enclose and/or divide any area with Allglass Todocristal®.

Allglass Todocristal® is ideal, for example:

INTERIOR APPLICATIONS: Conference rooms Office enclosures Room dividers

•••

**EXTERIOR APPLICATIONS:** 

Balcony enclosures Terrace enclosures Patio enclosures Deck enclosures Spa enclosures Pool enclosures Breezeways Sundecks Pergolas Solariums Porches Conservatories Glasshouses...