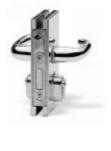

## LOCKING POSSIBILITIES:

# Standard: easy opening handle, inferior lock and rod.

Stainless steel lock with handles and key.

Secury lock for children.

**Side locks** 

SYSTEM OUTLOOK: