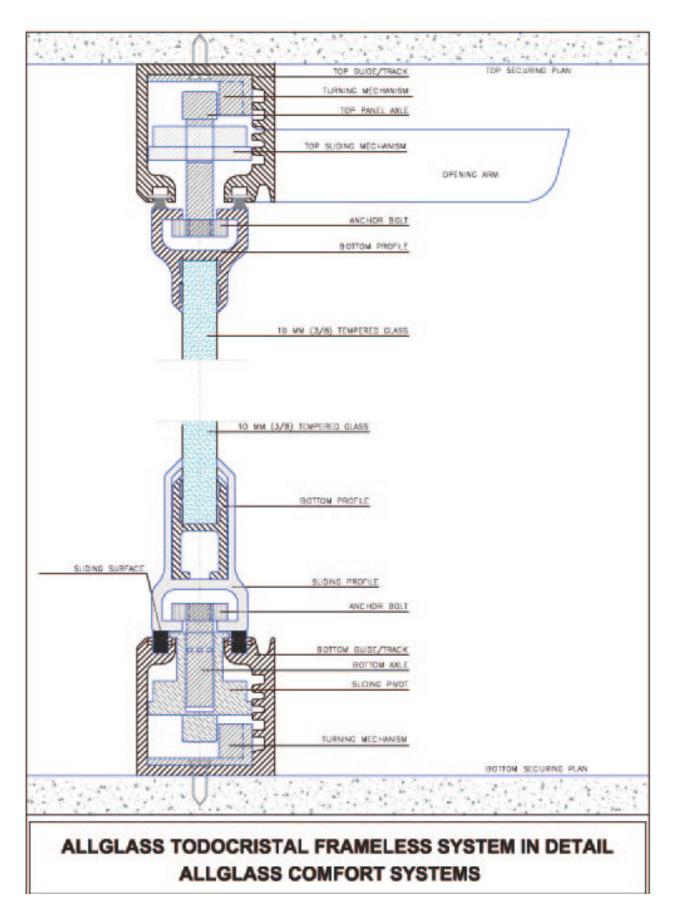

# **TECHNICAL DETAILS:**

- Bottom weight system which makes it the best solution for every situation as it can be used with any roof type (even plasterboard or removable)

- No bearings or roller bearings. Our system slides on a surface that does not alter with time.
- -10 mm (3/8") thick high quality tempered/toughened safety glass heat treated.
- Noise reduction up to 14 dB.
- Double blocking mechanism for the opening.
- Special glass and aluminum assembly
- High resistant components. No maintenance needed.
- Top guide and top profiles protected by a soft brush. Bottom guide and profiles by a special solution.
- One or more panels can open for ventilation and/or pass through.
- Guides/tracks can be 100% sunken
- Hard plastic UVstrips between panels
- Soft plastic strips on the sides to adjust to any wall termination.
- Easy leveling solution for fastest and easiest installations.

Bottom weight system Recommended Maximum height of panels: 3mts Recommended width: 60 – 70 cms 10mm tempered glass manufactured to DIN 1249. Laminated is also possible Glass can go in any color, tinted and/painted, with solar protection, low E, etc. Structural Aluminum profiles manufactured to EU Standard 6063 –t5 (up to 4 mm) Stainless Steel components Long lasting sliding truck bars Other components