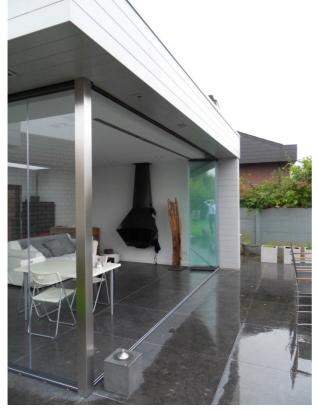

# **GENERAL CHARACTERISTICS**

As it is been said, one of the main advantages of using Allglass Todocristal ® is that, as it is produced with glass without vertical frames, it never blocks the view and it can barely be seen, as if there was nothing closing your terrace, patio, etc. which makes Allglass Todocristal a stylish, modern and very easy to use and clean solution for your home and/or business.

Allglass Todocristal ® can be use in small or big projects, for interior or exterior enclosing, and it can be adapted to any format, shape needed. Allglass Todocristal® is a tailor-made solution. Recommended maximum height is 3 mts. It can come in any RAL, ANODIZED or Wood-like color.

## MAIN USES:

Allglass Todocristal® is the best solution for homes and businesses. Gain more space using our frameless glazing system in your terrace, patio, porch, penthouses, villa, restaurant, café, hotel, business, office, etc. Enclose and/or divide any area with Allglass Todocristal®.

Allglass Todocristal® is ideal, for example:

INTERIOR APPLICATIONS: Conference rooms Office enclosures Room dividers

•••

**EXTERIOR APPLICATIONS:** 

Balcony enclosures Terrace enclosures Patio enclosures Deck enclosures Spa enclosures Pool enclosures Breezeways Sundecks Pergolas Solariums Porches Conservatories Glasshouses...