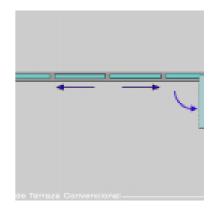

#### Easy to clean

Low to none maintenance

Fast delivery and installation

Can retrofit into your existing opening

Open to any side or both

Protect your space from wind, rain, noise, dirt and other outside annoyances. At the same time, your view is NEVER interrupted! Open fully or partially to turn your inside space to outdoor at any time. Allglass Todocristal is very easily installed. It does not need costly reforms and it can be adapted to many forms, shapes..., as for example: