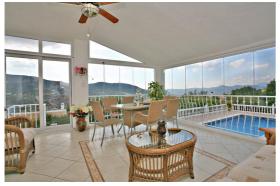

Allglass Todocristal® is ideal, for example:

INTERIOR APPLICATIONS: Conference rooms Office enclosures Room dividers

•••

**EXTERIOR APPLICATIONS:** 

Balcony enclosures Terrace enclosures Patio enclosures Deck enclosures Spa enclosures Pool enclosures Breezeways Sundecks Pergolas Solariums Porches Conservatories Glasshouses...

Protect your space from wind, rain, noise, dirt and other outside annoyances. At the same time, your view is NEVER interrupted! Open fully or partially to turn your inside space to outdoor at any time. Allglass Todocristal is very easily installed. It does not need costly reforms and it can be adapted to many forms, shapes..., as for example: