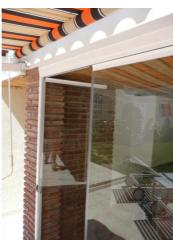

# **GENERAL CHARACTERISTICS**

As it is been said, one of the main advantages of using Allglass Todocristal ® is that, as it is produced with glass without vertical frames, it never blocks the view and it can barely be seen, as if there was nothing closing your terrace, patio, etc. which makes Allglass Todocristal a stylish, modern and very easy to use and clean solution for your home and/or business.

Allglass Todocristal ® can be use in small or big projects, for interior or exterior enclosing, and it can be adapted to any format, shape needed. Allglass Todocristal® is a tailor-made solution. Recommended maximum height is 3 mts. It can come in any RAL, ANODIZED or Wood-like color.