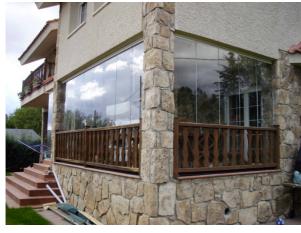

# **GENERAL CHARACTERISTICS**

As it is been said, one of the main advantages of using Allglass Todocristal ® is that, as it is produced with glass without vertical frames, it never blocks the view and it can barely be seen, as if there was nothing closing your terrace, patio, etc. which makes Allglass Todocristal a stylish, modern and very easy to use and clean solution for your home and/or business.

Allglass Todocristal ® can be use in small or big projects, for interior or exterior enclosing, and it can be adapted to any format, shape needed. Allglass Todocristal® is a tailor-made solution. Recommended maximum height is 3 mts. It can come in any RAL, ANODIZED or Wood-like color.