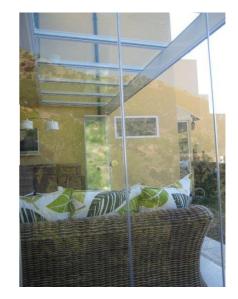

# **GENERAL CHARACTERISTICS**

As it is been said, one of the main advantages of using Allglass Todocristal ® is that, as it is produced with glass without vertical frames, it never blocks the view and it can barely be seen, as if there was nothing closing your terrace, patio, etc. which makes Allglass Todocristal a stylish, modern and very easy to use and clean solution for your home and/or business.

#### Allglass Todocristal® is all advantages:

- Allglass Todocristal® is tailor-made for each necessity and client.
- No more wind, rain, noise, dust or any other annoyance from the outside and increase the use of outdoor space throughout the year.
- Enjoy your patio, balcony, terrace, etc. all year round
- Choose whatever tempered glass you want. Our system allows tinted, solar protection, screen-printing and colors.
- Easy installation. No reforms needed.
- It opens up completely; the glass simply stacks back to one side or the other. It can also open in the middle or at of the sides.
- Very easy to use and clean. Outdoor sides can be cleaned from the inside.
- Beautiful appearance, increasing the value of your property and making it more secure.
- Your view is never interrupted.
- The most aesthetically attractive enclosure of the market. It does not alter façades.
- Bottom rail weight based system. No bearings. Minimum to none maintenance.
- 10mm (3/8") high quality toughened safety glass.
- Fast delivery and installation.
- Five year guarantee.
- Save money by saving energy. Allglass Todocristal® is an energy efficiency solution.