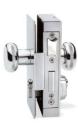

## LOCKING POSSIBILITIES:

# Standard: easy opening handle, inferior lock and rod.

Stainless steel lock with handles and key.

Secury lock for children.

**Side locks** 

SYSTEM OUTLOOK: