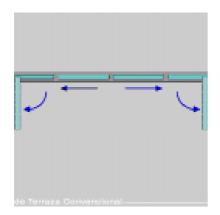

#### Easy to clean

Low to none maintenance

Fast delivery and installation

Can retrofit into your existing opening

Open to any side or both

Protect your space from wind, rain, noise, dirt and other outside annoyances. At the same time, your view is NEVER interrupted! Open fully or partially to turn your inside space to outdoor at any time. Allglass Todocristal is very easily installed. It does not need costly reforms and it can be adapted to many forms, shapes..., as for example: