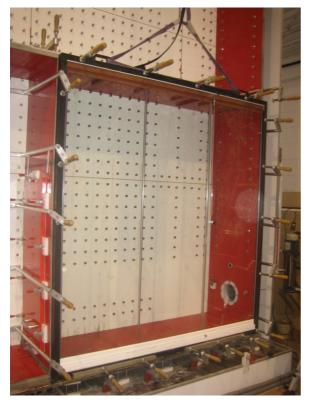

# **STRENGTH TESTS**

## Structural integrity tests:

#### Calculation of resistance to wind pressure

Summary: In a laboratory, a section of 3 panels of 10 mm tempered glass (2175 mm wide and 2040 mm high) was tested. In the first experiment, the deviation in various wind conditions was measured. The result was a deviation on the glass of 5 mm at 60 km / h and of 9.5 mm at 120 km / h applying high pressure.

Summary: We conducted two tests. In the first one, one panel 650 mm wide and 1960 mm high was submitted to static wind. The high pressure was increased on segments of 50 km / h until reaching 120 km / h. The structure withstood the pressure perfectly. In the second test, underwent a set of 3 sheets of 10 mm, whose width was 2175 mm and a height of 2040 mm was wind to push both dynamic and static. In the static load, the high pressure was rising in segments of 25 km / h until reaching 120 km / h. The structure withstood the load perfectly. The dynamic load caused a bilateral oscillation of the glass whose maximum value was achieved at a speed of 120 km / h (9,5 mm). The structure withstood the load perfectly.