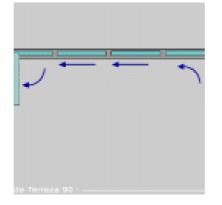

#### Easy to clean

Low to none maintenance

Fast delivery and installation

Can retrofit into your existing opening

Open to any side or both

Protect your space from wind, rain, noise, dirt and other outside annoyances. At the same time, your view is NEVER interrupted! Open fully or partially to turn your inside space to outdoor at any time. Allglass Todocristal is very easily installed. It does not need costly reforms and it can be adapted to many forms, shapes..., as for example: