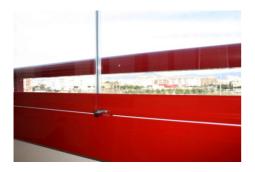

# Standard: easy opening handle, inferior lock and rod.

Stainless steel lock with handles and key.

Secury lock for children.

**Side locks** 

SYSTEM OUTLOOK: