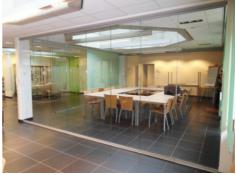

## MAIN USES:

Allglass Todocristal® is the best solution for homes and businesses. Gain more space using our frameless glazing system in your terrace, patio, porch, penthouses, villa, restaurant, café, hotel, business, office, etc. Enclose and/or divide any area with Allglass Todocristal®.

Allglass Todocristal® is ideal, for example:

INTERIOR APPLICATIONS: Conference rooms Office enclosures Room dividers

•••

**EXTERIOR APPLICATIONS:** 

Balcony enclosures Terrace enclosures Patio enclosures Deck enclosures Spa enclosures Pool enclosures Breezeways Sundecks Pergolas Solariums Porches Conservatories Glasshouses...