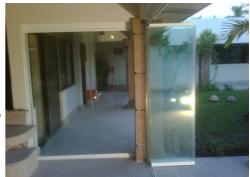

# **GENERAL CHARACTERISTICS**

As it is been said, one of the main advantages of using Allglass Todocristal ® is that, as it is produced with glass without vertical frames, it never blocks the view and it can barely be seen, as if there was nothing closing your terrace, patio, etc. which makes Allglass Todocristal a stylish, modern and very easy to use and clean solution for your home and/or business.

Allglass Todocristal ® can be use in small or big projects, for interior or exterior enclosing, and it can be adapted to any format, shape needed. Allglass Todocristal® is a tailor-made solution. Recommended maximum height is 3 mts. It can come in any RAL, ANODIZED or Wood-like color.

#### Allglass Todocristal® is all advantages:

- Allglass Todocristal® is tailor-made for each necessity and client.
- No more wind, rain, noise, dust or any other annoyance from the outside and increase the use of outdoor space throughout the year.
- Enjoy your patio, balcony, terrace, etc. all year round
- Choose whatever tempered glass you want. Our system allows tinted, solar protection, screen-printing and colors.
- Easy installation. No reforms needed.
- It opens up completely; the glass simply stacks back to one side or the other. It can also open in the middle or at of the sides.
- Very easy to use and clean. Outdoor sides can be cleaned from the inside.
- Beautiful appearance, increasing the value of your property and making it more secure.
- Your view is never interrupted.
- The most aesthetically attractive enclosure of the market. It does not alter façades.
- Bottom rail weight based system. No bearings. Minimum to none maintenance.
- 10mm (3/8") high quality toughened safety glass.
- Fast delivery and installation.
- Five year guarantee.
- Save money by saving energy. Allglass Todocristal® is an energy efficiency solution.