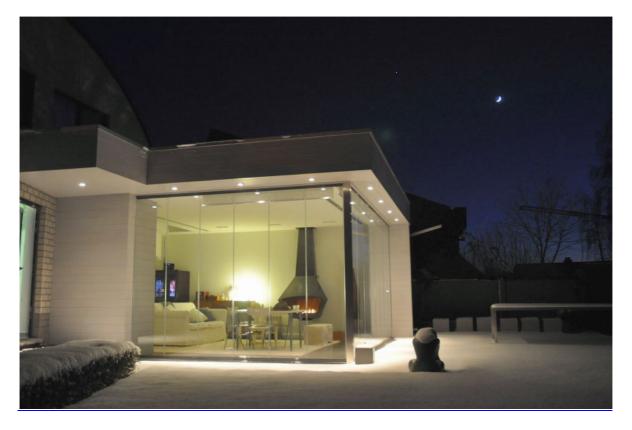

# FRAMELESS GLAZING SYSTEMS ALLGLASS TODOCRISTAL

Frameless, movable, retractable glass panels provide flexible solutions for better use of space and comfortable quality of life.

Allglass Comfort Systems (Allglass Todocristal®) manufactures and commercializes an innovative frameless glazing systems tailor – made for each client

#### Innovative frameless glazing systems for a better and wise use of space, ALLGLASS TODOCRISTAL®

(panoramic glass enclosures, glass curtains, allglass, frameless glazing...)

# **GENERAL CHARACTERISTICS**

As it is been said, one of the main advantages of using Allglass Todocristal ® is that, as it is produced with glass without vertical frames, it never blocks the view and it can barely be seen, as if there was nothing closing your terrace, patio, etc. which makes Allglass Todocristal a stylish, modern and very easy to use and clean solution for your home and/or business.