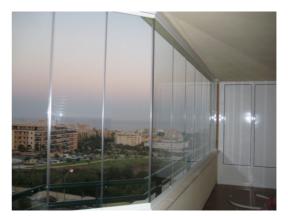

# **GENERAL CHARACTERISTICS**

As it is been said, one of the main advantages of using Allglass Todocristal ® is that, as it is produced with glass without vertical frames, it never blocks the view and it can barely be seen, as if there was nothing closing your terrace, patio, etc. which makes Allglass Todocristal a stylish, modern and very easy to use and clean solution for your home and/or business.

Allglass Todocristal ® can be use in small or big projects, for interior or exterior enclosing, and it can be adapted to any format, shape needed. Allglass Todocristal® is a tailor-made solution. Recommended maximum height is 3 mts. It can come in any RAL, ANODIZED or Wood-like color.

#### Allglass Todocristal® is all advantages:

- Allglass Todocristal® is tailor-made for each necessity and client.
- No more wind, rain, noise, dust or any other annoyance from the outside and increase the use of outdoor space throughout the year.
- Enjoy your patio, balcony, terrace, etc. all year round
- Choose whatever tempered glass you want. Our system allows tinted, solar protection, screen-printing and colors.
- Easy installation. No reforms needed.
- It opens up completely; the glass simply stacks back to one side or the other. It can also open in the middle or at of the sides.
- Very easy to use and clean. Outdoor sides can be cleaned from the inside.
- Beautiful appearance, increasing the value of your property and making it more secure.
- Your view is never interrupted.
- The most aesthetically attractive enclosure of the market. It does not alter façades.
- Bottom rail weight based system. No bearings. Minimum to none maintenance.
- 10mm (3/8") high quality toughened safety glass.
- Fast delivery and installation.
- Five year guarantee.
- Save money by saving energy. Allglass Todocristal® is an energy efficiency solution.